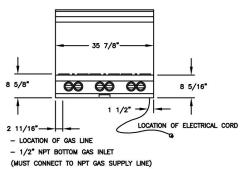

en slide it to the rear to simmer while you saute up front. Our full motion grates allow you to easily reposition pots and pans from front to rear burners without lifting. The grates are also oversized to accommodate the largest stock pots and saute pans.

- UltraNova<sup>™</sup> power burner delivers 22,000 BTUs of intense heat
- Heavy-duty commercial stainless steel construction
- Push-to-turn, infinite setting top burner controls
- Integrated cooktop options

- Automatic electronic ignition and re-ignition system
- Customize knobs in over 190 different color options
- Removable dishwasher-friendly stainless steel drip trays

# **BLUESTAR® RNB RANGETOP SERIES: 24", 30" & 36"**

# **Rangetop Configurations**

#### 24" RNB Rangetop







## 30" RNB Rangetop







### 36" RNB Rangetop









For proper installation please refer to the installation manual for your unit. Specifications are subject to change without notice.

Rev. June 2015