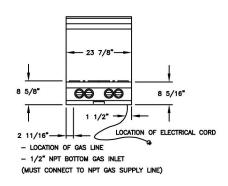

ng sauce to a boil while stirring on a front burner, then slide it to the rear to simmer while you saute up front. Our full motion grates allow you to easily reposition pots and pans from front to rear burners without lifting. The grates are also oversized to accommodate the largest stock pots and saute pans.

- UltraNova<sup>™</sup> power burner delivers 22,000 BTUs of intense heat
- Heavy-duty commercial stainless steel construction
- Push-to-turn, infinite setting top burner controls
- Integrated cooktop options

- Automatic electronic ignition and re-ignition system
- Customize knobs in over 190 different color options
- Removable dishwasher-friendly stainless steel drip trays

# **BLUESTAR® RNB RANGETOP SERIES: 24", 30" & 36"**

# **Rangetop Configurations**

#### 24" RNB Rangetop







## 30" RNB Rangetop







### 36" RNB Rangetop









For proper installation please refer to the installation manual for your unit. Specifications are subject to change without notice.

Rev. June 2015