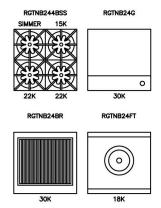

# **Rangetop Configurations**

#### 24" RNB Rangetop

## 30" RNB Rangetop

### 36" RNB Rangetop

For proper installation please refer to the installation manual for your unit. Specifications are subject to change without notice.

Rev. June 2015