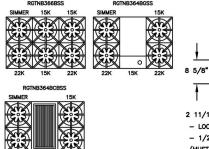

### 36" RNB Rangetop

For proper installation please refer to the installation manual for your unit. Specifications are subject to change without notice.

Rev. June 2015