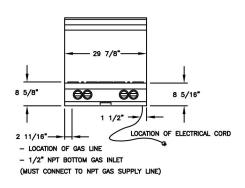

## 30" RNB Rangetop

### 36" RNB Rangetop

For proper installation please refer to the installation manual for your unit. Specifications are subject to change without notice.

Rev. June 2015