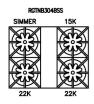

stirring on a front burner, then slide it to the rear to simmer while you saute up front. Our full motion grates allow you to easily reposition pots and pans from front to rear burners without lifting. The grates are also oversized to accommodate the largest stock pots and saute pans.

- UltraNova<sup>™</sup> power burner delivers 22,000 BTUs of intense heat
- Heavy-duty commercial stainless steel construction
- Push-to-turn, infinite setting top burner controls
- Integrated cooktop options

- Automatic electronic ignition and re-ignition system
- Customize knobs in over 190 different color options
- Removable dishwasher-friendly stainless steel drip trays

# **BLUESTAR® RNB RANGETOP SERIES: 24", 30" & 36"**

# **Rangetop Configurations**

#### 24" RNB Rangetop







## 30" RNB Rangetop







### 36" RNB Rangetop









For proper installation please refer to the installation manual for your unit. Specifications are subject to change without notice.

Rev. June 2015