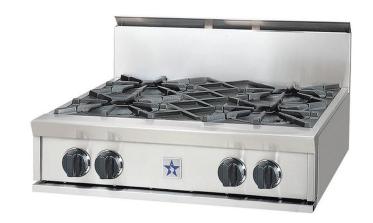

### Powerful 22,000 BTU Burners & Precise Simmer Burner

The UltraNova<sup>TM</sup> burner provides 22,000 BTUs of cooking power, perfect for a rapid boil, high-heat sear, or a perfect saute. The precise 130°F simmer burner easily melts chocolate and can gently warm delicate soups and sauces. Integrated wok cooking is available on any burner, plus BlueStar® burners and full-motion grates are porcelain-coated cast iron for the ultimate in durability.

#### **Full Motion Grates**

Bring sauce to a boil while stirring on a front burner, then slide it to the rear to simmer while you saute up front. Our full motion grates allow you to easily reposition pots and pans from front to rear burners without lifting. The grates are also oversized to accommodate the largest stock pots and saute pans.

- UltraNova<sup>™</sup> power burner delivers 22,000 BTUs of intense heat
- Heavy-duty commercial stainless steel construction
- Push-to-turn, infinite setting top burner controls
- Integrated cooktop options