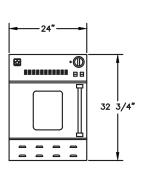

#### **BlueStar 24" Gas Wall Oven Series**

- Extra large oven capacity: 20.25"W x 20"D x 15"H.
- Features right to left swing door (left to right swing door optional.)
- Available in single and stackable versions.
- Powerful 25,000 BTU burner within each oven.
- 15,000 BTU ceramic infrared broiler.
- Heat assist element standard for quick start-ups and 3,000 BTU of additional power.
- Accommodates a half size commercial 18" x 13" baking sheet.
- Convection oven cooking.
- Available in 190 colors.

#### **Standard Features**

- Available in 190 different colors.
- Extra large oven capacity: 20.25"W x 20"D x 15"H.
- Features right to left swing door (left to right swing door optional).
- Available in single and stackable versions.
- Powerful 25,000 BTU burner within each oven.
- 15,000 BTU ceramic infrared broiler.
- Accommodates a half size commercial 18" x 13" baking sheet.
- Heat assist element standard for quick start-ups and 3,000 BTU of additional power.

- 24" depth for compatibility with standard kitchen cabinetry.
- Convection oven cooking.
- Coved corners for optimal heat circulation and easier cleaning.
- Full extension oven rack.
- High visibility dual halogen oven lights.
- Easy view oven door window system.
- Heavy-duty control knobs.
- Stackable version includes stacking kit.
- Natural or propane.