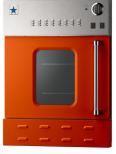

## 5 of the 190 available colors:

▲ Ruby Red RAL 3003

▲ Traffic Yellow RAL 1023

▲ Cobalt Blue RAL 5013

▲ Pure Orange RAL 2004

▲ Moss Green RAL 6005