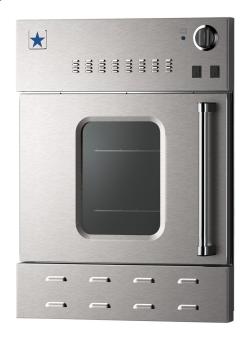

▲ Model BWO24AGS in Stainless Steel.

▲ Model BWO24AGS (2) in Stainless Steel with stacking kit.