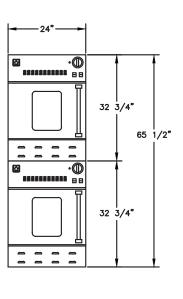

#### **BlueStar 24" Gas Wall Oven Series**

- Extra large oven capacity: 20.25"W x 20"D x 15"H.
- Features right to left swing door (left to right swing door optional.)
- Available in single and stackable versions.
- Powerful 25,000 BTU burner within each oven.
- 15,000 BTU ceramic infrared broiler.
- Heat assist element standard for quick start-ups and 3,000 BTU of additional power.
- Accommodates a half size commercial 18" x 13" baking sheet.
- Convection oven cooking.
- Available in 190 colors.

#### **Standard Features**

- Available in 190 different colors.
- Extra large oven capacity: 20.25"W x 20"D x 15"H.
- Features right to left swing door (left to right swing door optional).
- Available in single and stackable versions.
- Powerful 25,000 BTU burner within each oven.
- 15,000 BTU ceramic infrared broiler.
- Accommodates a half size commercial 18" x 13" baking sheet.
- Heat assist element standard for quick start-ups and 3,000 BTU of additional power.

- 24" depth for compatibility with standard kitchen cabinetry.
- Convection oven cooking.
- Coved corners for optimal heat circulation and easier cleaning.
- Full extension oven rack.
- High visibility dual halogen oven lights.
- Easy view oven door window system.
- Heavy-duty control knobs.
- Stackable version includes stacking kit.
- Natural or propane.

▲ Model BWO24AGS (2) with stacking kit.