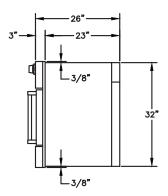

#### **BlueStar 24" Gas Wall Oven Series**

- Extra large oven capacity: 20.25"W x 20"D x 15"H.
- Features right to left swing door (left to right swing door optional.)
- Available in single and stackable versions.
- Powerful 25,000 BTU burner within each oven.
- 15,000 BTU ceramic infrared broiler.
- Heat assist element standard for quick start-ups and 3,000 BTU of additional power.
- Accommodates a half size commercial 18" x 13" baking sheet.
- Convection oven cooking.
- Available in 190 colors.

#### **Standard Features**

- Available in 190 different colors.
- Extra large oven capacity: 20.25"W x 20"D x 15"H.
- Features right to left swing door (left to right swing door optional).
- Available in single and stackable versions.
- Powerful 25,000 BTU burner within each oven.
- 15,000 BTU ceramic infrared broiler.
- Accommodates a half size commercial 18" x 13" baking sheet.
- Heat assist element standard for quick start-ups and 3,000 BTU of additional power.

- 24" depth for compatibility with standard kitchen cabinetry.
- Convection oven cooking.
- Coved corners for optimal heat circulation and easier cleaning.
- Full extension oven rack.
- High visibility dual halogen oven lights.
- Easy view oven door window system.
- Heavy-duty control knobs.
- Stackable version includes stacking kit.
- Natural or propane.