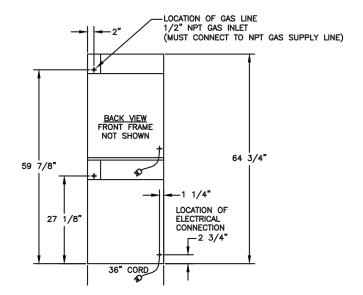

#### **BlueStar 24" Gas Wall Oven Series**

- Extra large oven capacity: 20.25"W x 20"D x 15"H.
- Features right to left swing door (left to right swing door optional.)
- Available in single and stackable versions.
- Powerful 25,000 BTU burner within each oven.
- 15,000 BTU ceramic infrared broiler.
- Heat assist element standard for quick start-ups and 3,000 BTU of additional power.
- Accommodates a half size commercial 18" x 13" baking sheet.
- Convection oven cooking.
- Available in 190 colors.

#### **Standard Features**

- Available in 190 different colors.
- Extra large oven capacity: 20.25"W x 20"D x 15"H.
- Features right to left swing door (left to right swing door optional).
- Available in single and stackable versions.
- Powerful 25,000 BTU burner within each oven.
- 15,000 BTU ceramic infrared broiler.
- Accommodates a half size commercial 18" x 13" baking sheet.
- Heat assist element standard for quick start-ups and 3,000 BTU of additional power.

- 24" depth for compatibility with standard kitchen cabinetry.
- Convection oven cooking.
- Coved corners for optimal heat circulation and easier cleaning.
- Full extension oven rack.
- High visibility dual halogen oven lights.
- Easy view oven door window system.
- Heavy-duty control knobs.
- Stackable version includes stacking kit.
- Natural or propane.