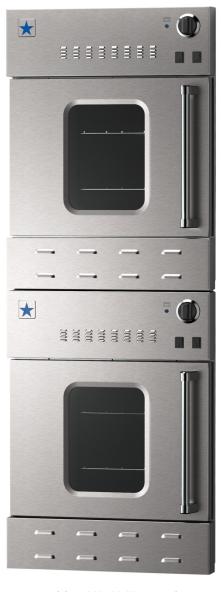

▲ Model BWO24AGS in Stainless Steel.

▲ Model BWO24AGS (2) in Stainless Steel with stacking kit.

▲ Model BWO24AGS (2) with stacking kit.