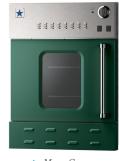

## 5 of the 190 available colors:

▲ Ruby Red RAL 3003

▲ Traffic Yellow RAL 1023

▲ Cobalt Blue RAL 5013

▲ Pure Orange RAL 2004

▲ Moss Green RAL 6005