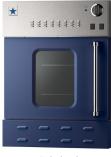

## 5 of the 190 available colors:

▲ Ruby Red RAL 3003

▲ Traffic Yellow RAL 1023

▲ Cobalt Blue RAL 5013

▲ Pure Orange RAL 2004

▲ Moss Green RAL 6005