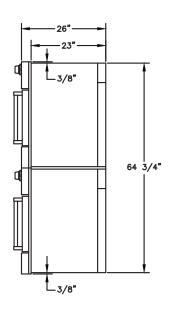

#### **BlueStar 24" Gas Wall Oven Series**

- Extra large oven capacity: 20.25"W x 20"D x 15"H.
- Features right to left swing door (left to right swing door optional.)
- Available in single and stackable versions.
- Powerful 25,000 BTU burner within each oven.
- 15,000 BTU ceramic infrared broiler.
- Heat assist element standard for quick start-ups and 3,000 BTU of additional power.
- Accommodates a half size commercial 18" x 13" baking sheet.
- Convection oven cooking.
- Available in 190 colors.

#### **Standard Features**

- Available in 190 different colors.
- Extra large oven capacity: 20.25"W x 20"D x 15"H.
- Features right to left swing door (left to right swing door optional).
- Available in single and stackable versions.
- Powerful 25,000 BTU burner within each oven.
- 15,000 BTU ceramic infrared broiler.
- Accommodates a half size commercial 18" x 13" baking sheet.
- Heat assist element standard for quick start-ups and 3,000 BTU of additional power.

- 24" depth for compatibility with standard kitchen cabinetry.
- Convection oven cooking.
- Coved corners for optimal heat circulation and easier cleaning.
- Full extension oven rack.
- High visibility dual halogen oven lights.
- Easy view oven door window system.
- Heavy-duty control knobs.
- Stackable version includes stacking kit.
- Natural or propane.

▲ Model BWO24AGS (2) with stacking kit.