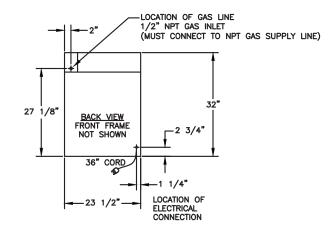

#### **BlueStar 24" Gas Wall Oven Series**

- Extra large oven capacity: 20.25"W x 20"D x 15"H.
- Features right to left swing door (left to right swing door optional.)
- Available in single and stackable versions.
- Powerful 25,000 BTU burner within each oven.
- 15,000 BTU ceramic infrared broiler.
- Heat assist element standard for quick start-ups and 3,000 BTU of additional power.
- Accommodates a half size commercial 18" x 13" baking sheet.
- Convection oven cooking.
- Available in 190 colors.

#### **Standard Features**

- Available in 190 different colors.
- Extra large oven capacity: 20.25"W x 20"D x 15"H.
- Features right to left swing door (left to right swing door optional).
- Available in single and stackable versions.
- Powerful 25,000 BTU burner within each oven.
- 15,000 BTU ceramic infrared broiler.
- Accommodates a half size commercial 18" x 13" baking sheet.
- Heat assist element standard for quick start-ups and 3,000 BTU of additional power.

- 24" depth for compatibility with standard kitchen cabinetry.
- Convection oven cooking.
- Coved corners for optimal heat circulation and easier cleaning.
- Full extension oven rack.
- High visibility dual halogen oven lights.
- Easy view oven door window system.
- Heavy-duty control knobs.
- Stackable version includes stacking kit.
- Natural or propane.