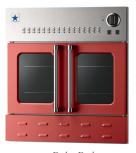

## 5 of the 190 available colors:

▲ Rubv Red RAL 3003

▲ Traffic Yellow RAL 1023

▲ Cobalt Blue RAL 5013

▲ Pure Orange RAL 2004

▲ Moss Green RAL 6005