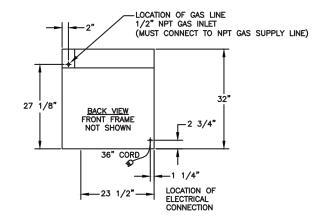

#### **BlueStar 30" Gas Wall Oven Series**

- Extra large oven capacity: 26.25"W x 20"D x 15"H.
- Features French doors.
- Available in single and stackable versions.
- Powerful 25,000 BTU burner within each oven.
- 15,000 BTU ceramic infrared broiler.
- Heat assist element standard for quick startups and 3,000 BTU of additional power.
- Accommodates a full size commercial 18" x 26" baking sheet.
- Convection oven cooking.
- Available in 190 colors.

#### **Standard Features**

- Available in 190 different colors.
- Features French doors.
- Available as a single oven or as two single ovens double stacked
- Powerful 25,000 BTU burner within each oven.
- 15,000 BTU ceramic infrared broiler.
- Extra large oven capacity: 26.25"W x 20"D x 15"H.
- Accommodates a full-size commercial 18" x 26" baking sheet.
- 24" depth for compatibility with standard kitchen cabinetry.
- Convection oven cooking.