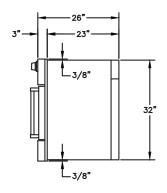

#### **BlueStar 30" Gas Wall Oven Series**

- Extra large oven capacity: 26.25"W x 20"D x 15"H.
- Features French doors.
- Available in single and stackable versions.
- Powerful 25,000 BTU burner within each oven.
- 15,000 BTU ceramic infrared broiler.
- Heat assist element standard for quick startups and 3,000 BTU of additional power.
- Accommodates a full size commercial 18" x 26" baking sheet.
- Convection oven cooking.
- Available in 190 colors.

#### **Standard Features**

- Available in 190 different colors.
- Features French doors.
- Available as a single oven or as two single ovens double stacked
- Powerful 25,000 BTU burner within each oven.
- 15,000 BTU ceramic infrared broiler.
- Extra large oven capacity: 26.25"W x 20"D x 15"H.
- Accommodates a full-size commercial 18" x 26" baking sheet.
- 24" depth for compatibility with standard kitchen cabinetry.
- Convection oven cooking.