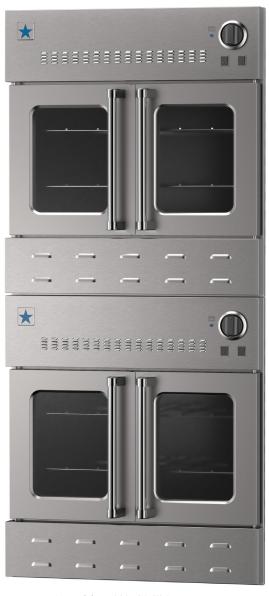

▲ Model BWO30AGS in Stainless Steel.

▲ Model BWO30AGS (2) in Stainless Steel with stacking kit.

▲ Model BWO30AGS (2) with stacking kit.