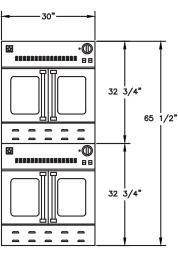

▲ Model BWO30AGS in Stainless Steel.

▲ Model BWO30AGS (2) in Stainless Steel with stacking kit.

▲ Model BWO30AGS (2) with stacking kit.