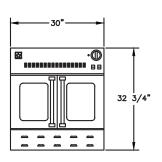

#### **BlueStar 30" Gas Wall Oven Series**

- Extra large oven capacity: 26.25"W x 20"D x 15"H.
- Features French doors.
- Available in single and stackable versions.
- Powerful 25,000 BTU burner within each oven.
- 15,000 BTU ceramic infrared broiler.
- Heat assist element standard for quick startups and 3,000 BTU of additional power.
- Accommodates a full size commercial 18" x 26" baking sheet.
- Convection oven cooking.
- Available in 190 colors.

#### **Standard Features**

- Available in 190 different colors.
- Features French doors.
- Available as a single oven or as two single ovens double stacked
- Powerful 25,000 BTU burner within each oven.
- 15,000 BTU ceramic infrared broiler.
- Extra large oven capacity: 26.25"W x 20"D x 15"H.
- Accommodates a full-size commercial 18" x 26" baking sheet.
- 24" depth for compatibility with standard kitchen cabinetry.
- Convection oven cooking.