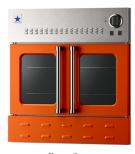

## 5 of the 190 available colors:

▲ Rubv Red RAL 3003

▲ Traffic Yellow RAL 1023

▲ Cobalt Blue RAL 5013

▲ Pure Orange RAL 2004

▲ Moss Green RAL 6005