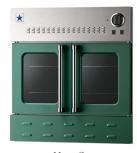

## 5 of the 190 available colors:

▲ Rubv Red RAL 3003

▲ Traffic Yellow RAL 1023

▲ Cobalt Blue RAL 5013

▲ Pure Orange RAL 2004

▲ Moss Green RAL 6005