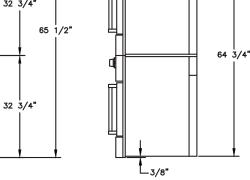

▲ Model BWO30AGS in Stainless Steel.

▲ Model BWO30AGS (2) in Stainless Steel with stacking kit.

▲ Model BWO30AGS (2) with stacking kit.