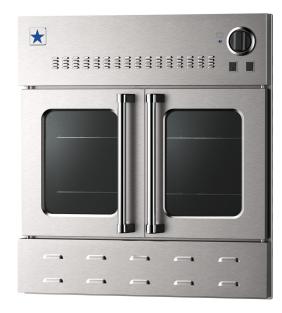

▲ Model BWO30AGS in Stainless Steel.

▲ Model BWO30AGS (2) in Stainless Steel with stacking kit.