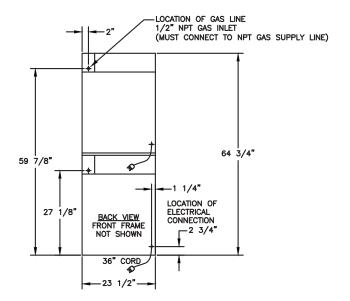

190 different colors.
- Features French doors.
- Available as a single oven or as two single ovens double stacked
- Powerful 25,000 BTU burner within each oven.
- 15,000 BTU ceramic infrared broiler.
- Extra large oven capacity: 26.25"W x 20"D x 15"H.
- Accommodates a full-size commercial 18" x 26" baking sheet.
- 24" depth for compatibility with standard kitchen cabinetry.
- Convection oven cooking.

- Coved corners for optimal heat circulation and easier cleaning.
- Heavy duty side by side door design for easy loading at any height.
- Full extension oven rack.
- High visibility dual halogen oven lights.
- Easy view oven door window system.
- Heavy-duty control knobs.
- Heat assist element standard for quick start-ups and 3,000 BTU of additional power.
- Natural or propane.















▲ Model BWO30AGS (2) with stacking kit.