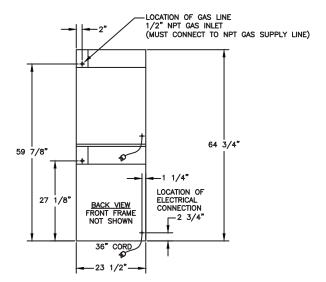

in 190 different colors.
- Features French doors.
- Available as a single oven or as two single ovens double stacked
- Powerful 25,000 BTU burner within each oven.
- 15,000 BTU ceramic infrared broiler.
- Extra large oven capacity: 29"W x 20"D x 15"H.
- Accommodates a full-size commercial 18" x 26" baking sheet.
- 24" depth for compatibility with standard kitchen cabinetry.
- Convection oven cooking.

- Coved corners for optimal heat circulation and easier cleaning.
- Heavy duty side by side door design for easy loading at any height.
- Full extension oven rack.
- High visibility dual halogen oven lights.
- Easy view oven door window system.
- Heavy-duty control knobs.
- Heat assist element standard for quick start-ups and 3,000 BTU of additional power.
- Natural or propane.















▲ Model BWO36AGS (2) with stacking kit.