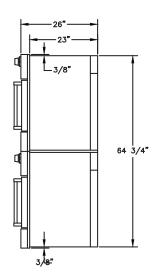

▲ Model BWO36AGS in Stainless Steel.

▲ Model BWO36AGS (2) in Stainless Steel with stacking kit.

▲ Model BWO36AGS (2) with stacking kit.