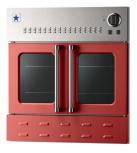

## 5 of the 190 available colors:

▲ Ruby Red RAL 3003

▲ Traffic Yellow RAL 1023

▲ Cobalt Blue RAL 5013

▲ Pure Orange RAL 2004

▲ Moss Green RAL 6005