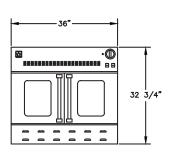

#### **BlueStar 36" Gas Wall Oven Series**

- Extra large oven capacity: 29"W x 20"D x 15"H.
- · Features French doors.
- Available in single and stackable versions.
- Powerful 25,000 BTU burner within each oven.
- 15,000 BTU ceramic infrared broiler.
- Heat assist element standard for quick start-ups and 3,000 BTU of additional power.
- Accommodates a full size commercial 18" x 26" baking sheet.
- Convection oven cooking.
- Available in 190 colors.

#### **Standard Features**

- Available in 190 different colors.
- Features French doors.
- Available as a single oven or as two single ovens double stacked
- Powerful 25,000 BTU burner within each oven.
- 15,000 BTU ceramic infrared broiler.
- Extra large oven capacity: 29"W x 20"D x 15"H.
- Accommodates a full-size commercial 18" x 26" baking sheet.
- 24" depth for compatibility with standard kitchen cabinetry.
- Convection oven cooking.