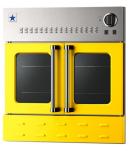

## 5 of the 190 available colors:

▲ Ruby Red RAL 3003

▲ Traffic Yellow RAL 1023

▲ Cobalt Blue RAL 5013

▲ Pure Orange RAL 2004

▲ Moss Green RAL 6005