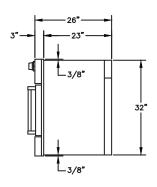

#### **BlueStar 36" Gas Wall Oven Series**

- Extra large oven capacity: 29"W x 20"D x 15"H.
- · Features French doors.
- Available in single and stackable versions.
- Powerful 25,000 BTU burner within each oven.
- 15,000 BTU ceramic infrared broiler.
- Heat assist element standard for quick start-ups and 3,000 BTU of additional power.
- Accommodates a full size commercial 18" x 26" baking sheet.
- Convection oven cooking.
- Available in 190 colors.

#### **Standard Features**

- Available in 190 different colors.
- Features French doors.
- Available as a single oven or as two single ovens double stacked
- Powerful 25,000 BTU burner within each oven.
- 15,000 BTU ceramic infrared broiler.
- Extra large oven capacity: 29"W x 20"D x 15"H.
- Accommodates a full-size commercial 18" x 26" baking sheet.
- 24" depth for compatibility with standard kitchen cabinetry.
- Convection oven cooking.