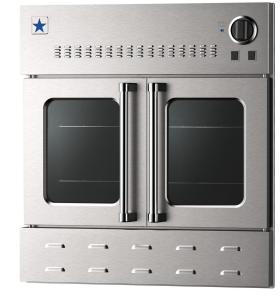

▲ Model BWO36AGS in Stainless Steel.

▲ Model BWO36AGS (2) in Stainless Steel with stacking kit.