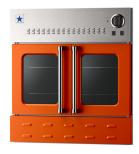

## 5 of the 190 available colors:

▲ Ruby Red RAL 3003

▲ Traffic Yellow RAL 1023

▲ Cobalt Blue RAL 5013

▲ Pure Orange RAL 2004

▲ Moss Green RAL 6005