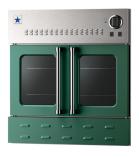

## 5 of the 190 available colors:

▲ Ruby Red RAL 3003

▲ Traffic Yellow RAL 1023

▲ Cobalt Blue RAL 5013

▲ Pure Orange RAL 2004

▲ Moss Green RAL 6005