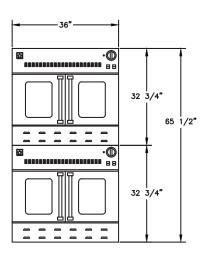

▲ Model BWO36AGS in Stainless Steel.

▲ Model BWO36AGS (2) in Stainless Steel with stacking kit.

▲ Model BWO36AGS (2) with stacking kit.