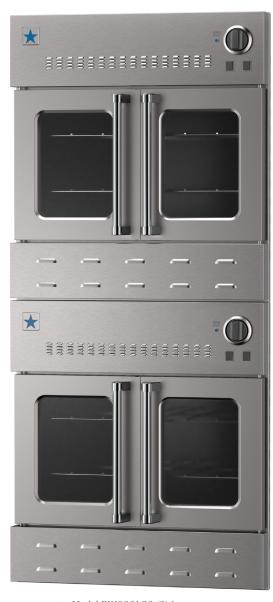

▲ Model BWO36AGS in Stainless Steel.

▲ Model BWO36AGS (2) in Stainless Steel with stacking kit.

▲ Model BWO36AGS (2) with stacking kit.