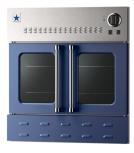

## 5 of the 190 available colors:

▲ Ruby Red RAL 3003

▲ Traffic Yellow RAL 1023

▲ Cobalt Blue RAL 5013

▲ Pure Orange RAL 2004

▲ Moss Green RAL 6005