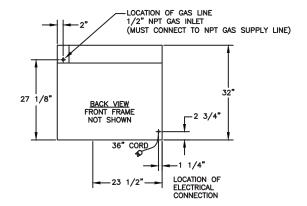

#### **BlueStar 36" Gas Wall Oven Series**

- Extra large oven capacity: 29"W x 20"D x 15"H.
- · Features French doors.
- Available in single and stackable versions.
- Powerful 25,000 BTU burner within each oven.
- 15,000 BTU ceramic infrared broiler.
- Heat assist element standard for quick start-ups and 3,000 BTU of additional power.
- Accommodates a full size commercial 18" x 26" baking sheet.
- Convection oven cooking.
- Available in 190 colors.

#### **Standard Features**

- Available in 190 different colors.
- Features French doors.
- Available as a single oven or as two single ovens double stacked
- Powerful 25,000 BTU burner within each oven.
- 15,000 BTU ceramic infrared broiler.
- Extra large oven capacity: 29"W x 20"D x 15"H.
- Accommodates a full-size commercial 18" x 26" baking sheet.
- 24" depth for compatibility with standard kitchen cabinetry.
- Convection oven cooking.