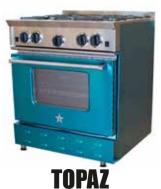

### **Available on all sizes and configurations**

visit www.bluestarcooking.com

(Burgundy)

**AMETHYST** (Purple)

(Green)

(Teal)

SAPPHIRE (Blue)