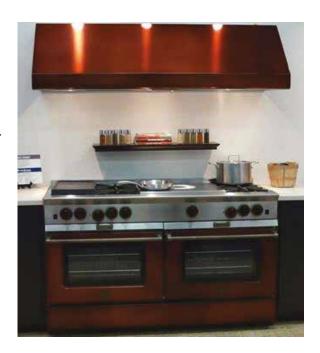

#### **NEW JEWEL TONES**

Jewel Tones are the latest addition to over 750+ colors and finishes, extending BlueStar® customization options even further. With so many burner configurations and sizes, BlueStar® products can be built to suit any chefs personal style and cooking preference. Handcrafted in Reading, PA, BlueStar® products are designed for discerning home chefs who desire restaurant-quality results in their own kitchens. BlueStar® cooking products are built with commercial-grade materials to deliver incomparable power and performance.