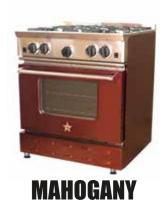

### **Available on all sizes and configurations**

visit www.bluestarcooking.com

(Burgundy)

**AMETHYST** (Purple)

(Green)

(Teal)

SAPPHIRE (Blue)