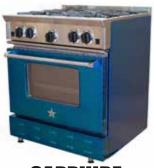

### **Available on all sizes and configurations**

visit www.bluestarcooking.com

(Burgundy)

**AMETHYST** (Purple)

(Green)

(Teal)

SAPPHIRE (Blue)