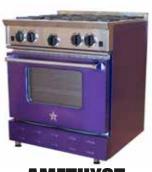

### **Available on all sizes and configurations**

visit www.bluestarcooking.com

(Burgundy)

**AMETHYST** (Purple)

(Green)

(Teal)

SAPPHIRE (Blue)