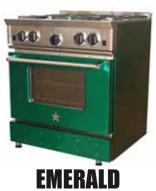

### **Available on all sizes and configurations**

visit www.bluestarcooking.com

(Burgundy)

**AMETHYST** (Purple)

(Green)

(Teal)

SAPPHIRE (Blue)