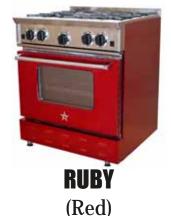

### **Available on all sizes and configurations**

visit www.bluestarcooking.com

(Burgundy)

**AMETHYST** (Purple)

(Green)

(Teal)

SAPPHIRE (Blue)