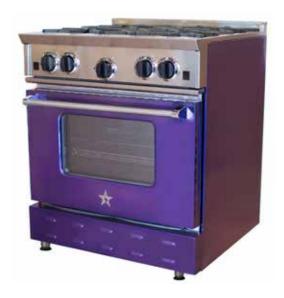

### **Available on all sizes and configurations**

visit www.bluestarcooking.com

(Burgundy)

**AMETHYST** (Purple)

(Green)

(Teal)

SAPPHIRE (Blue)