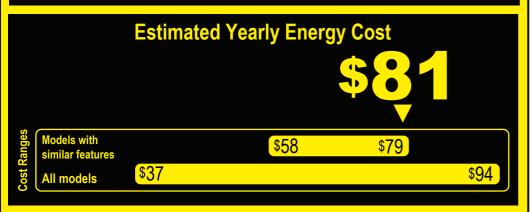

Federal law prohibits removal of this label before consumer purchase.

- Automatic Defrost
- Bottom-Mounted Freezer
- No through-the-door ice

BlueStar by Prizer-Painter Stove Works, Inc. Model BBB36\*2 Capacity: 22.4 Cubic Feet

Compare ONLY to other labels with yellow numbers.

ENERGYGUIDE

Labels with yellow numbers are based on the same test procedures.

- Your cost will depend on your utility rates and use.
- Both cost ranges based on models of similar size capacity.
- Models with similar features have automatic defrost, bottom-mounted freezer and without through-the-door ice service.
- Estimated energy cost based on a national average electricity cost of 12 cents per kWh.