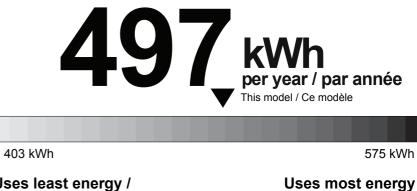

ENERGUIDE

Energy consumption / Consommation énergétique

| Uses least energy<br>Consomme le moi |                                                                               | Uses most energy /<br>Consomme le plus |  |
|--------------------------------------|-------------------------------------------------------------------------------|----------------------------------------|--|
| d'énergie                            | Type 5                                                                        | d'énergie                              |  |
| Similar models<br>compared           | <b>20.5 to 22.4</b> <i>volume in ft<sup>3</sup>/volume en pi</i> <sup>3</sup> | Modèles similaires<br>comparés         |  |
| Model number                         | BBB36*2                                                                       | Numéro du modèle                       |  |