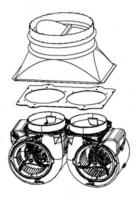

### BS-CFM-1200-IN12

In-hood 1200 CFM Discharge:10" (Uses two blowers directed into a single plenum)