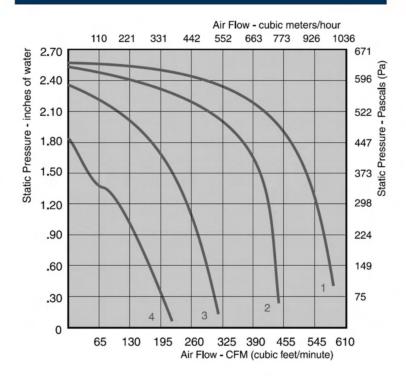

## SUPPLIER BENCH DATA FOR SINGLE BLOWER

| Controller<br>Speed<br>Setting | CFM @ 0 | Curve | Voltage<br>(V) | Power<br>(W) | dBA |
|--------------------------------|---------|-------|----------------|--------------|-----|
| 1                              | 212     | 4     | 115            | 193          | 50  |
| 2                              | 318     | 3     | 115            | 255          | 55  |
| 3                              | 441     | 2     | 115            | 327          | 59  |
| 4<br>(Boost)                   | 582     | 1     | 115            | 455          | 63  |