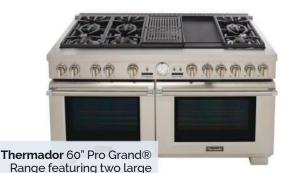

Approachable Pro appliances offer innovative, intuitive and userfriendly functionality. To offset their oversized commercial grade features and large scale, choose an appliance with a colorful finish for a softer and more welcoming appearance. Select a kitchen faucet that can quickly power away dirt from pots and pans, yet has the flexibility to gently rinse delicate fruits and vegetables without bruising. Streamline food prep and simplify cleanup by pairing the faucet with a sink with customizable accessories for organization. Complete the look with task lighting above cooking stations, accent lighting over your bar or kitchen island and decorative lighting near sitting and dining areas.