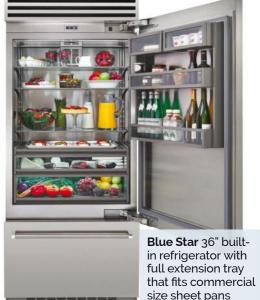

Approachable Pro appliances offer innovative, intuitive and userfriendly functionality. To offset their oversized commercial grade features and large scale, choose an appliance with a colorful finish for a softer and more welcoming appearance. Select a kitchen faucet that can quickly power away dirt from pots and pans, yet has the flexibility to gently rinse delicate fruits and vegetables without bruising. Streamline food prep and simplify cleanup by pairing the faucet with a sink with customizable accessories for organization. Complete the look with task lighting above cooking stations, accent lighting over your bar or kitchen island and decorative lighting near sitting and dining areas.