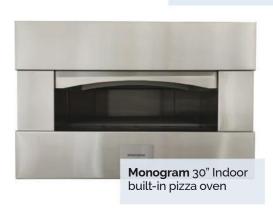

Approachable Pro appliances offer innovative, intuitive and userfriendly functionality. To offset their oversized commercial grade features and large scale, choose an appliance with a colorful finish for a softer and more welcoming appearance. Select a kitchen faucet that can quickly power away dirt from pots and pans, yet has the flexibility to gently rinse delicate fruits and vegetables without bruising. Streamline food prep and simplify cleanup by pairing the faucet with a sink with customizable accessories for organization. Complete the look with task lighting above cooking stations, accent lighting over your bar or kitchen island and decorative lighting near sitting and dining areas.