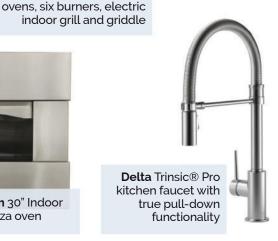

Approachable Pro appliances offer innovative, intuitive and userfriendly functionality. To offset their oversized commercial grade features and large scale, choose an appliance with a colorful finish for a softer and more welcoming appearance. Select a kitchen faucet that can quickly power away dirt from pots and pans, yet has the flexibility to gently rinse delicate fruits and vegetables without bruising. Streamline food prep and simplify cleanup by pairing the faucet with a sink with customizable accessories for organization. Complete the look with task lighting above cooking stations, accent lighting over your bar or kitchen island and decorative lighting near sitting and dining areas.