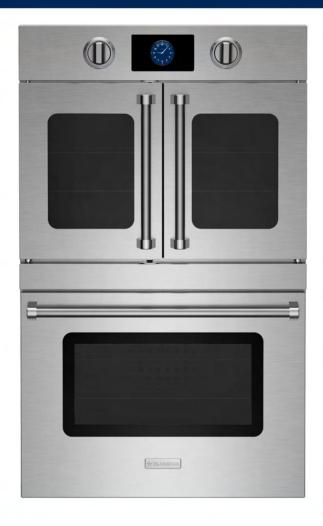

# 30" DOUBLE ELECTRIC WALL OVEN WITH FRENCH & DROP DOWN DOORS

The newly redesigned electric wall oven featuring an enhanced touchscreen, industry-leading capacity, and unmatched customization is the perfect addition to any home cook's kitchen.

#### **PRODUCT FEATURES**

- New oversized, intuitive, full-color touchscreen with unique customization capabilities
- Extra-large oven capacity, overall capacity of 9.2 cu ft & industry leading usable capacity of 7.1 cu ft
- Built-in temperature-controlled baking stone for perfect artisan breads & pizzas
- Professional-level performance with 9 cooking modes plus temperature probe, delayed start, timed cook, warm, and Sabbath features
- Fits full-size commercial sheet pans & includes a full-extension rack
- Unmatched customization: choose from 1,000+ colors and 10 metal finishes or custom colors
- · Easy to clean, 90-minute express cycle
- · Handcrafted in Pennsylvania since 1880

#### **MODEL CONFIGURATION**

Double Electric Wall Oven with French & Drop Down Doors BSDEWO30SDV3