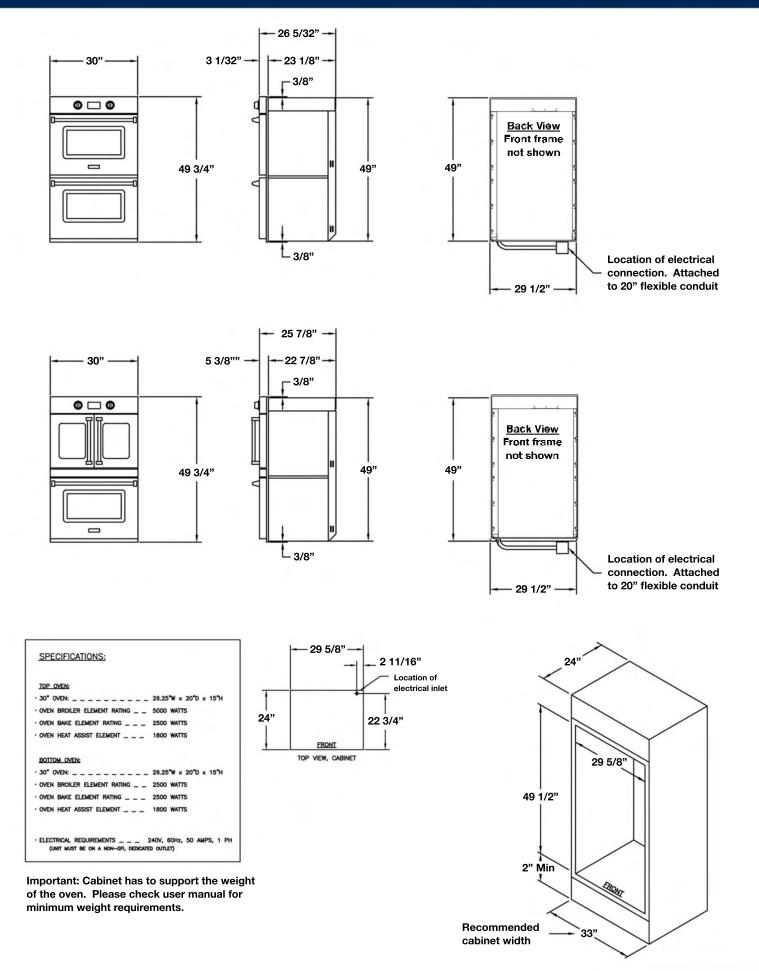

#### **SPECIFICATIONS**

| Oven Dimensions: 30"W x 25 7/8"D x 49 3/4"H        |                       |             |
|----------------------------------------------------|-----------------------|-------------|
| Oven Interior: 26 1/4"W x 20"D x 15"H              |                       |             |
| Top Oven Bake Element Rating:                      |                       | 2,500 watts |
| Top Oven Broiler Element Rating:                   |                       | 5,000 watts |
| Bottom Oven Bake Element Rating:                   |                       | 2,500 watts |
| Bottom Oven Broiler Element Rating:                |                       | 2,500 watts |
| Oven Heat Assist Element Rating:                   |                       | 1,800 watts |
| Electrical Requirements: 240V, 60Hz, 50 AMPs, 1 PH |                       |             |
| Overall Capacity: 9.18 cubic feet                  |                       |             |
| Usable Capacity:                                   | Upper Oven 3.52 cu ft |             |
| Lower Oven 3.55 cu ft                              |                       |             |
| Weight:                                            |                       | 483 lbs     |