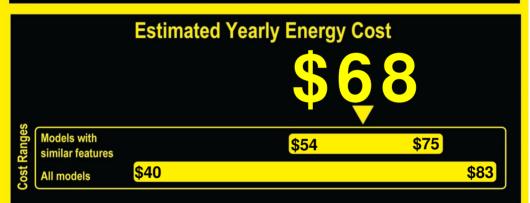

- Your cost will depend on your utility rates and use.
- Both cost ranges based on models of similar size capacity.
- Models with similar features have automatic defrost, bottom-mounted freezer, and without through-the-door ice service.
- Estimated energy cost based on a national average electricity cost of 12 cents per kWh.