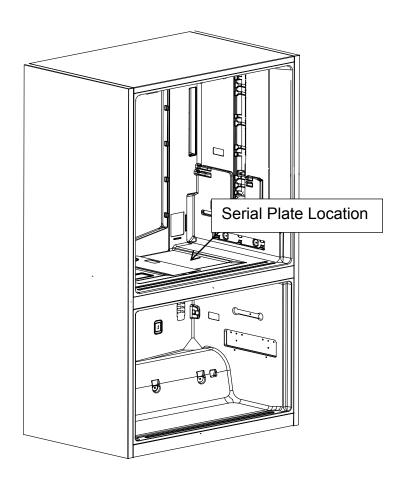

# Prizer-Painter Stove Works Technical Bulletin

Date: July 2019 No: B-001

Model(s) All Models

<u>Issue</u> BlueStar Serial Plate Locations

Action Serial plate locations all refrigeration and cooking product