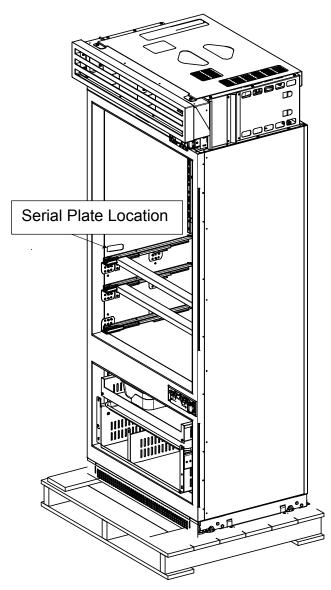

# Prizer-Painter Stove Works Technical Bulletin

Date: July 2019 No: B-001

Model(s) All Models

<u>Issue</u> BlueStar Serial Plate Locations

Action Serial plate locations all refrigeration and cooking product