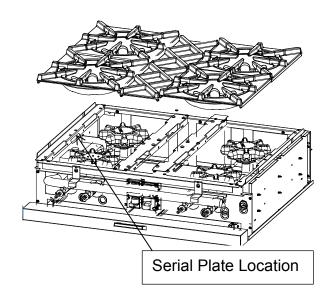

### Sealed Burner Range

### Open Burner Range or Rangetop

Remove the front left grate. The serial plate is on the left interior wall.