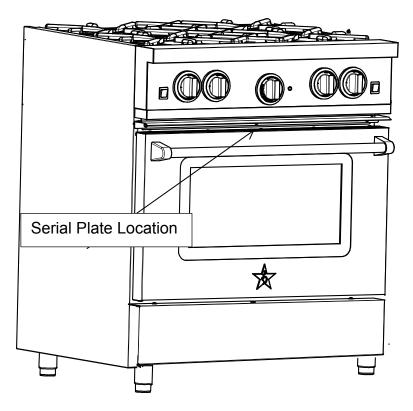

### Sealed Burner Range

The serial plate is located under the cooktop in the front center.