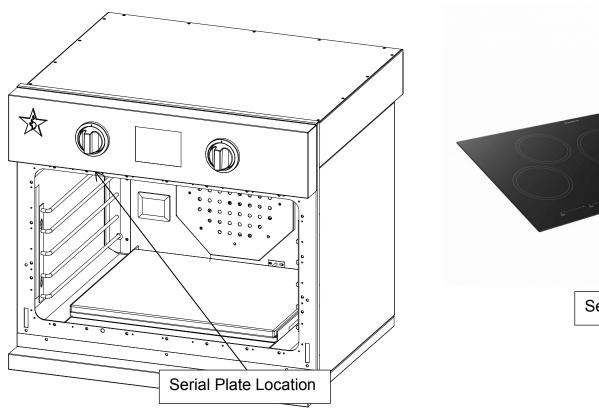

#### Gas & Electric Wall Ovens

#### **Induction Cooktop**

Serial Plate Location

The serial plate is on the left underside of the control panel. If serial plate is not on the underside of control panel remove the control panel cover. The serial plate is on the left interior wall.

The serial plate is located under the cooktop in the front center.