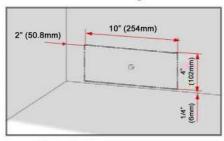

ns: 35 3/4"w x 26 3/16"d x 69 3/4"h
Painted Dimensions: 35 3/4"w x 26 7/8"d x 70 1/16"h

Overall Capacity: 19.86 cu. ft.
Refrigerator Capacity: 13.30 cu. ft.
Freezer Capacity: 6.56 cu. ft.
Electrical Requirements: 120V, 60Hz

**Electronic Control** 

Crispers: 2
Door Bins: 6

#### **MODEL CONFIGURATION**

36" Freestanding French Door FBFD361

Refrigerator/Freezer (Stainless Steel)

36" Freestanding French Door FBFD361P

Refrigerator/Freezer (Painted)

## **ADDITIONAL CUSTOMIZATION OPTIONS**

- 1,000+ Colors & finishes
- · Trim options



Model shown: FBFD361



Model shown: FBFD361P

# 36" FREESTANDING COUNTER-DEPTH FRENCH DOOR REFRIGERATOR/FREEZER

Model: FBFD361P

# Model: FBFD361





# 40 1/2" (1029mm) 70 1/16" (1780mm) 69" (1753.3mm) 26 13/16" (680.4mm) 29 7/8" (758mm)



# Plumbing





# Electrical



## **DIMENSIONS: FBFD361**

35 3/4" (908mm)

Air Gap: 7/8" (21.5mm)

26 13/16" (680.5mm)

29" (737mm)

23 5/8" (600mm)

| Height to top of door:                          | 69 3/4"   |
|-------------------------------------------------|-----------|
| Height to top of hinge:                         | 69 3/4"   |
| Height to top of case:                          | 69"       |
| Case depth without door:                        | 23 5/8"   |
| Case depth less door handle:                    | 26 13/16" |
| Case depth with door handle:                    | 29"       |
| Depth with fresh door open 90°:                 | 45 9/16"  |
| Width:                                          | 35 3/4"   |
| Width with door open 90° including door handle: | 41 11/16" |

# **AIR GAP CLEARAN