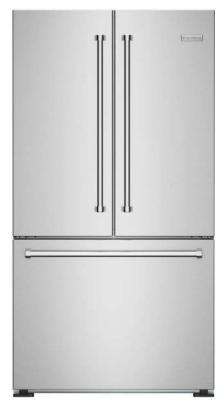

# 36" FREESTANDING COUNTER-DEPTH FRENCH DOOR REFRIGERATOR/FREEZER

Model: FBFD361P

# Model: FBFD361

#### **MODEL CONFIGURATION**

36" Freestanding French Door FBFD361

Refrigerator/Freezer (Stainless Steel)

36" Freestanding French Door FBFD361P

Refrigerator/Freezer (Painted)