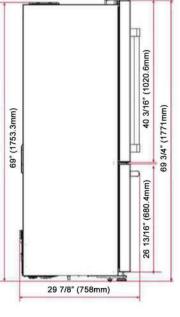

# **DIMENSIONS: FBFD361P**

| Height to top of door:                          | 70 1/16"  |
|-------------------------------------------------|-----------|
| rieight to top of door.                         | 70 1/10   |
| Height to top of hinge:                         | 70 1/16"  |
| Height to top of case:                          | 69"       |
| Case depth without door:                        | 23 5/8"   |
| Case depth less door handle:                    | 26 7/8"   |
| Case depth with door handle:                    | 29 1/16"  |
| Depth with fresh door open 90°:                 | 45 9/16"  |
| Width:                                          | 35 3/4"   |
| Width with door open 90° including door handle: | 41 11/16" |

# AIR GAP CLEARANCES:

Side: 1/8" Top: 2" Back: 7/8"