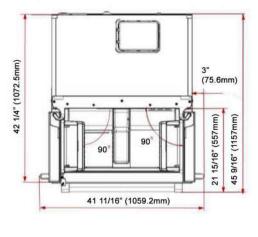

## **DIMENSIONS: FBFD361**

35 3/4" (908mm)

Air Gap: 7/8" (21.5mm)

26 13/16" (680.5mm)

29" (737mm)

23 5/8" (600mm)

| Height to top of door:                          | 69 3/4"   |
|-------------------------------------------------|-----------|
| Height to top of hinge:                         | 69 3/4"   |
| Height to top of case:                          | 69"       |
| Case depth without door:                        | 23 5/8"   |
| Case depth less door handle:                    | 26 13/16" |
| Case depth with door handle:                    | 29"       |
| Depth with fresh door open 90°:                 | 45 9/16"  |
| Width:                                          | 35 3/4"   |
| Width with door open 90° including door handle: | 41 11/16" |