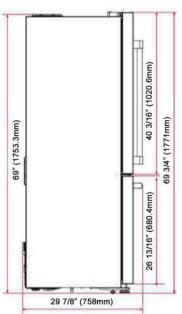

## **DIMENSIONS: FBFD361**

35 3/4" (908mm)

Air Gap: 7/8" (21.5mm)

26 13/16" (680.5mm)

29" (737mm)

23 5/8" (600mm)

| Height to top of door:                          | 69 3/4"   |
|-------------------------------------------------|-----------|
| Height to top of hinge:                         | 69 3/4"   |
| Height to top of case:                          | 69"       |
| Case depth without door:                        | 23 5/8"   |
| Case depth less door handle:                    | 26 13/16" |
| Case depth with door handle:                    | 29"       |
| Depth with fresh door open 90°:                 | 45 9/16"  |
| Width:                                          | 35 3/4"   |
| Width with door open 90° including door handle: | 41 11/16" |

# **AIR GAP CLEARANCES:**

Side: 1/8" Top: 2" Back: 7/8"