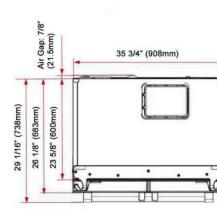

## **DIMENSIONS: FBFD361**

35 3/4" (908mm)

Air Gap: 7/8" (21.5mm)

26 13/16" (680.5mm)

29" (737mm)

23 5/8" (600mm)

| Height to top of door:                          | 69 3/4"   |
|-------------------------------------------------|-----------|
| Height to top of hinge:                         | 69 3/4"   |
| Height to top of case:                          | 69"       |
| Case depth without door:                        | 23 5/8"   |
| Case depth less door handle:                    | 26 13/16" |
| Case depth with door handle:                    | 29"       |
| Depth with fresh door open 90°:                 | 45 9/16"  |
| Width:                                          | 35 3/4"   |
| Width with door open 90° including door handle: | 41 11/16" |