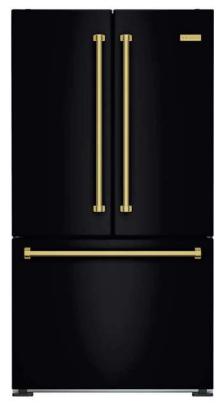

# 36" FREESTANDING COUNTER-DEPTH FRENCH DOOR REFRIGERATOR/FREEZER

Model: FBFD361P

## **ADDITIONAL CUSTOMIZATION OPTIONS**

- 1,000+ Colors & finishes
- · Trim options

Model shown: FBFD361

Model shown: FBFD361P