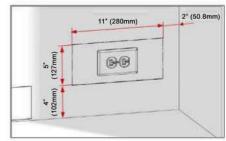

3/16"d x 69 3/4"h
Painted Dimensions: 35 3/4"w x 26 7/8"d x 70 1/16"h

Overall Capacity: 19.86 cu. ft.
Refrigerator Capacity: 13.30 cu. ft.
Freezer Capacity: 6.56 cu. ft.
Electrical Requirements: 120V, 60Hz

**Electronic Control** 

Crispers: 2
Door Bins: 6

#### **MODEL CONFIGURATION**

36" Freestanding French Door FBFD361

Refrigerator/Freezer (Stainless Steel)

36" Freestanding French Door FBFD361P

Refrigerator/Freezer (Painted)

## **ADDITIONAL CUSTOMIZATION OPTIONS**

- 1,000+ Colors & finishes
- · Trim options



Model shown: FBFD361



Model shown: FBFD361P

# 36" FREESTANDING COUNTER-DEPTH FRENCH DOOR REFRIGERATOR/FREEZER

Model: FBFD361P

# Model: FBFD361





# 40 1/2" (1029mm) 70 1/16" (1780mm) 69" (1753.3mm) 26 13/16" (680.4mm) 29 7/8" (758mm)



# Plumbing





# Electrical



## **DIMENSIONS: FBFD361**

35 3/4" (908mm)

Air Gap: 7/8" (21.5mm)

26 13/16" (680.5mm)

29" (737mm)

23 5/8" (600mm)

| Height to top of door:                          | 69 3/4"   |
|-------------------------------------------------|-----------|
| Height to top of hinge:                         | 69 3/4"   |
| Height to top of case:                          | 69"       |
| Case depth without door:                        | 23 5/8"   |
| Case depth less door handle:                    | 26 13/16" |
| Case depth with door handle:                    | 29"       |
| Depth with fresh door open 90°:                 | 45 9/16"  |
| Width:                                          | 35 3/4"   |
| Width with door open 90° including door handle: | 41 11/16" |

# **AIR GAP CLEARANCES:**

Side: 1/8"