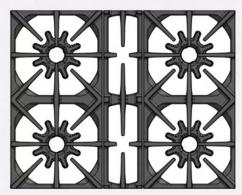

# **BURNER CONFIGURATION**

18,000

18,000

25,000\*

25,000\*

(\*) 4% less output when configured for LP/Propane