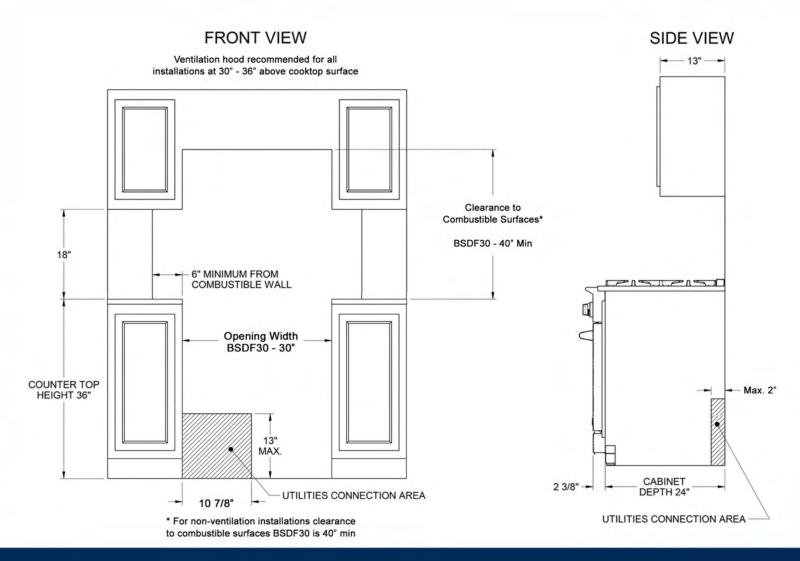

Unit must be on a Non-GFI, dedicated outlet

Operating Gas Pressure: NAT 5" WC | LP 10" WC

Gas Line Size: 3/4"

Door Clearance: 20" from front of door

The next revolution in home cooking has arrived!
Introducing the new BlueStar® Dual Fuel Range Series
offering professional grade performance, handcrafted quality,
stunning design, and unmatched customization options.