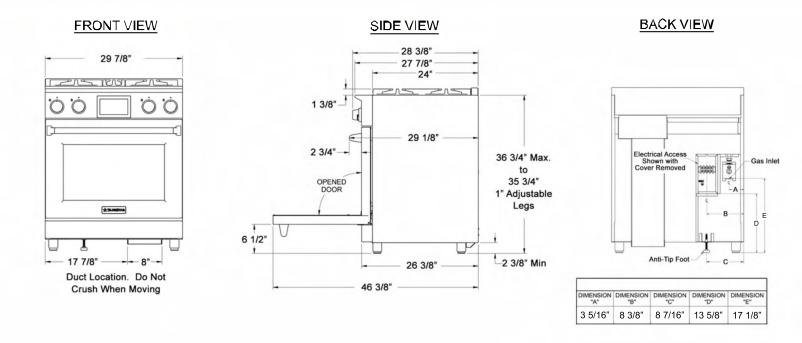

### **SPECIFICATIONS**

Overall Dimensions: 29 7/8"W x 26 1/2"D x 36"H

Oven Interior: 26 1/4"W x 20"D x 16 5/8"H

Bake Element Rating: 3500W (2500W Inner/1000W Outer)
Broiler Rating: 5,000W Total (2500W Inner / 2500W Outer)

Convection Element Rating: 2800W

Top Burner Rating (Front): Nat: 25,000 | LP: 24,000 BTUs

Top Burner Rating (Rear): 18,000 BTUs

Simmer Burner Rating: 500 BTUs

Electrical Requirements: 240VAC, 60Hz, 40 AMPS, 1PH

Unit must be on a Non-GFI, dedicated outlet

Operating Gas Pressure: NAT 5" WC | LP 10" WC

Gas Line Size: 3/4"

Door Clearance: 20" from front of door

The next revolution in home cooking has arrived!
Introducing the new BlueStar® Dual Fuel Range Series
offering professional grade performance, handcrafted quality,
stunning design, and unmatched customization options.