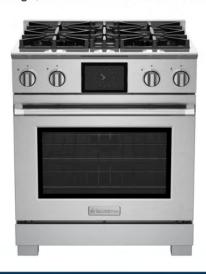

# **PRODUCT FEATURES**

- Exclusive X-8<sup>™</sup> star-shaped burner offers unmatched versatility and control on EVERY burner
- Go from extra-high sear up to 25,000 BTUs to an ultra-low warm of 500 BTUs on ALL burners
- Oversized True Convection oven offers even and consistent multi-rack cooking
- Fits commercial-size 18" x 26" baking sheets
- 8 cooking modes including Bake, Convect Bake, Roast, Convect Roast, Convect, Broil, Proof and Dehydrate, plus Sabbath setting and temperature probe
- Intuitive color 7" touchscreen control with Quick Start<sup>™</sup> cooking in 3 easy touches
- Environmentally friendly, gentle 90-minute express cleaning mode + ContinuClean<sup>™</sup> technology
- Unmatched customization choose from 1,000+ colors and 10 metal trim finishes
- · Handcrafted in Pennsylvania since 1880

### **SPECIFICATIONS**

Overall Dimensions: 29 7/8"W x 26 1/2"D x 36"H

Oven Interior: 26 1/4"W x 20"D x 16 5/8"H

Bake Element Rating: 3500W (2500W Inner/1000W Outer)
Broiler Rating: 5,000W Total (2500W Inner / 2500W Outer)