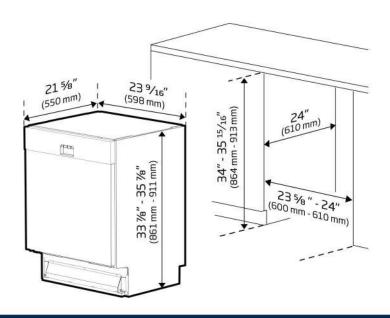

## **SPECIFICATIONS**

Dimensions: 23 9/16"W x 21 5/8"D x 33 7/8" - 35 7/8"H Cut-out: 23 5/8" - 24"W x 24"D x 34" - 35 15/16"H

Permissible Water Pressure: 4.35 - 145 psi (0.3 - 10 bars)

Electrical Connection: 120V, 12 amps, 60Hz Required Circuit Breaker: 15 amp, Dedicated