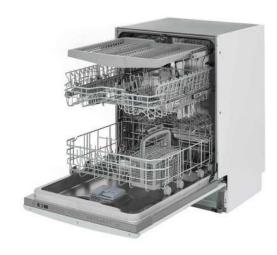

## **PRODUCT FEATURES**

- Stunning stainless-steel interior
- 8 Wash Cycle options
- 5 Selectable Functions including Turbo Wash, Fast, Extra Dry, Sanitize and Delayed Start
- Three full-extension racks, plus cutlery basket
- · Active fan-assisted drying system
- · Robust spray arms plus turbidity sensor
- · Accommodates 16 place settings
- · Whisper-quiet washing at 45 decibels
- Panel ready, built-in dishwasher comes standard with panel
- Unmatched customization choose from 1,000+ colors and multiple metal trim options